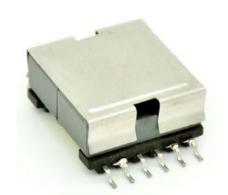

#### **SMT Power Transformer**

## EFD Series (with cover)

#### - FEATURES

- High power density and high efficiency
- Multiple-output is available
- Operating frequency up to 500kHz
- Custom designs available



- Network, POE, Router
- Solar inverter, Server, Amplifier
- Medical instrument power supply
- Variable-frequency drive
- Industrial power supply
- Smart home electronics
- Electrical power equipment
- Test instrument



### - SPECIFICATIONS

| Size   | Fig. | A<br>(Max.) | B<br>(Max.) | C<br>(Max.) | D<br>(Nom.) | E<br>(Nom.) | F<br>(Nom.) | Pins<br>(Optional) | fsw<br>(kHz) | Power<br>(W) <sup>2</sup> |
|--------|------|-------------|-------------|-------------|-------------|-------------|-------------|--------------------|--------------|---------------------------|
| SEFD15 | 2    | 23.0        | 18.0        | 10.0        | 2.5         | 18.1        | 0.7x0.35    | 6+6                | 100          | 10-15                     |
| SEFD20 | 1    | 29.5        | 21.5        | 12.5        | 3.0         | 24.6        | 0.7x0.4     | 6+6                | 100          | 20-40                     |
| SEFD25 | 2    | 33.0        | 27.5        | 15.0        | 4.0         | 29.7        | 1.0X0.4     | 6+6