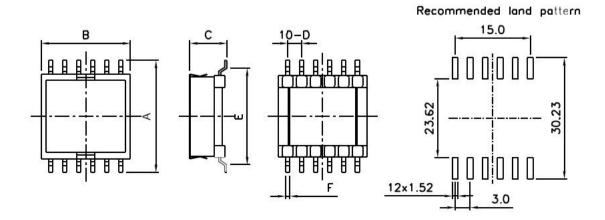

### - SPECIFICATIONS

| Size   | Fig. | A<br>(Max.) | B<br>(Max.) | C<br>(Max.) | D<br>(Nom.) | E<br>(Nom.) | F<br>(Nom.) | Pins<br>(Optional) | fsw<br>(kHz) | Power<br>(W) <sup>2</sup> |
|--------|------|-------------|-------------|-------------|-------------|-------------|-------------|--------------------|--------------|---------------------------|
| SEFD15 | 2    | 23.0        | 18.0        | 10.0        | 2.5         | 18.1        | 0.7x0.35    | 6+6                | 100          | 10-15                     |
| SEFD20 | 1    | 29.5        | 21.5        | 12.5        | 3.0         | 24.6        | 0.7x0.4     | 6+6                | 100          | 20-40                     |
| SEFD25 | 2    | 33.0        | 27.5        | 15.0        | 4.0         | 29.7        | 1.0X0.4     | 6+6                | 100          | 30-60                     |

### - MECHANICAL

Fig.1

www.lacoonelec.com | info@lacoonelec.com | +86 769-2285 8266, +86 150 1386 2126, +86 137 9880 8246

<sup>2.</sup> Output power is only for reference at switching frequency 100kHz.