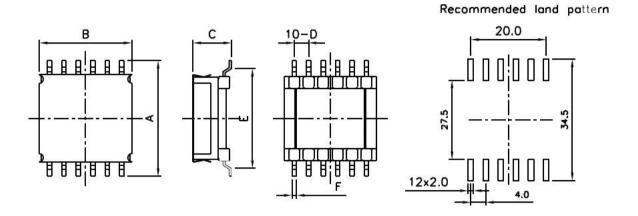

### - SPECIFICATIONS

| Size   | Fig. | A<br>(Max.) | B<br>(Max.) | C<br>(Max.) | D<br>(Nom.) | E<br>(Nom.) | F<br>(Nom.) | Pins<br>(Optional) | fsw<br>(kHz) | Power<br>(W) <sup>2</sup> |
|--------|------|-------------|-------------|-------------|-------------|-------------|-------------|--------------------|--------------|---------------------------|
| SEFD15 | 2    | 23.0        | 18.0        | 10.0        | 2.5         | 18.1        | 0.7x0.35    | 6+6                | 100          | 10-15                     |
| SEFD20 | 1    | 29.5        | 21.5        | 12.5        | 3.0         | 24.6        | 0.7x0.4     | 6+6                | 100          | 20-40                     |
| SEFD25 | 2    | 33.0        | 27.5        | 15.0        | 4.0         | 29.7        | 1.0X0.4     | 6+6                | 100          | 30-60                     |

# EFD Series(with cover)

Fig.2